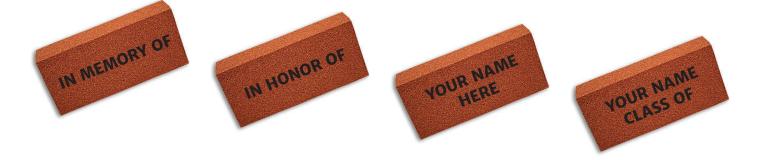

Through our Donor Brick Campaign, you can purchase a brick for the walkway and personalize it with your own name, your family name or in memory of a loved one. These uniquely engraved bricks will become a lasting testament of your support for the Seminary and its sacred mission.

## PAVING THE WAY INTO A NEW FUTURE!

Thank you for your support of the Seminary and its sacred Mission. Your \$200.00 purchase of a personalized 4 x 8 brick secures your place in the history of the Seminary.