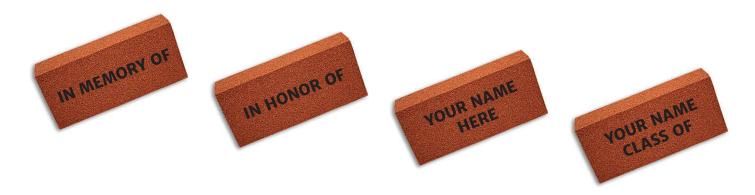

Through our Donor Brick Campaign, you can purchase a brick for the walkway and personalize it with your own name, your family name, or in memory of a loved one. These uniquely engraved bricks will become a lasting testament of your support for the Seminary and its sacred mission.

## PAVING THE WAY INTO A NEW FUTURE!

Thank you for your support of the Seminary and its sacred Mission. Your \$300.00 purchase of a personalized  $4 \times 8$  brick secures your place in the history of the Seminary.