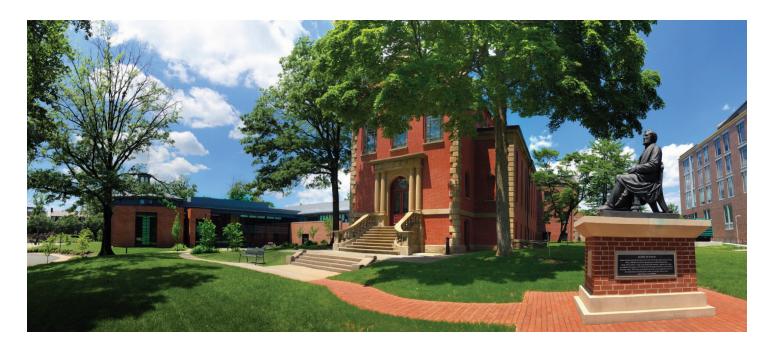

## PAVING THE WAY INTO A NEW FUTURE!

he well loved James Suydam statue that graced our former location has a new home on our campus placed near the front of our historic Gardner A. Sage Library, overlooking Seminary Place. Connecting the Library and the Suydam Statue is a beautiful brick walkway.

Through our Donor Brick Campaign, you can purchase a brick for the walkway and personalize it with your own name, your family name, or in memory of a loved one. These uniquely engraved bricks will become a lasting testament of your support for the Seminary and its sacred mission.