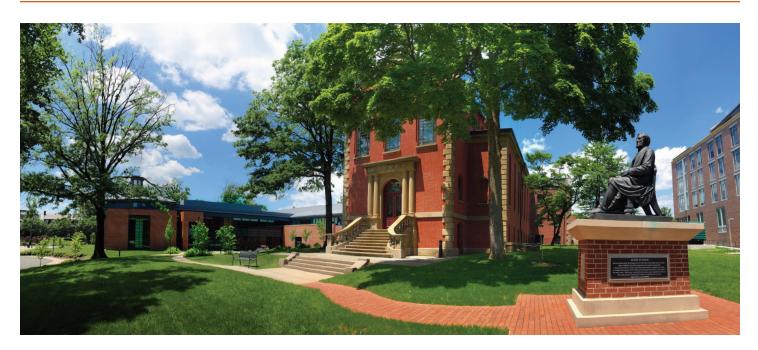

## PAVING THE WAY INTO A NEW FUTURE!

he well loved James Suydam statue that graced our former location has a new home on our campus placed near the front of our historic Gardner A. Sage Library, overlooking Seminary Place. Connecting the Library and the Suydam Statue is a beautiful brick walkway. Through our Donor Brick Campaign, you can purchase a brick for the walkway and personalize it with your own name, your family name, or in memory of a loved one. These uniquely engraved bricks will become a lasting testament of your support for the Seminary and its sacred mission.